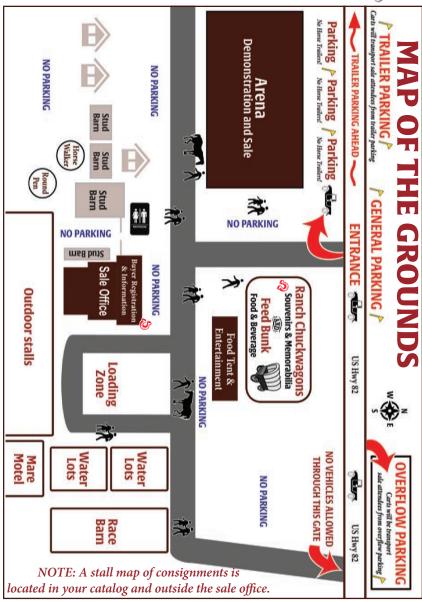

## Return to the Remuda Sale

Mare Motel

| NEW BARN   |             |  |  |
|------------|-------------|--|--|
| 126        | 94          |  |  |
| 80         | 2           |  |  |
| 116        | 104         |  |  |
| 36         | 27          |  |  |
| 131, 153   | 165, 168    |  |  |
| 13, 33, 41 | 54, 70, 100 |  |  |