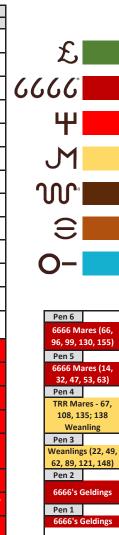

|           | East      |     | West         | ALLEY      |                 |
|-----------|-----------|-----|--------------|------------|-----------------|
|           | 169       | 42  | Tack room    |            |                 |
|           | 158       | 41  | 107          |            | £ 6666          |
|           | 149       | 40  | 90           |            | 7               |
|           | 136       | 39  | 75           |            |                 |
|           | 123       | 38  | 56           |            | 1111            |
|           | 114       | 37  | 40           |            | 0000            |
|           | Tack Room | 36  | 23           |            |                 |
|           | 147       | 35  | 8            |            | ш               |
|           | 106       | 34  | 128          |            |                 |
|           | 98        | 33  | 115          |            |                 |
|           | 83        | 32  | 166          |            | $\sim$          |
|           | 48        | 31  | 156          |            | O               |
|           | 39        | 30  | 24           |            |                 |
|           | 68        | 29  | 16           |            | ገበበ             |
|           | 55        | 28  | 34           |            | W               |
|           | 91        | 27  | 5            |            | _               |
|           | Tack room | 26  | 122          |            |                 |
|           | 61        | 25  | 101          |            |                 |
|           | 150       | 24  | 6            |            | _               |
|           | 109       | 23  | 141          |            | <b>O</b> -      |
|           | 73        | 22  | 82           |            |                 |
|           | 15        | 21  | 31           |            |                 |
|           | Tack Room | 20  | 163          |            |                 |
|           | 142       | 19  | 42           |            | _               |
|           | 110       | 18  | WALK THROUGH |            | Pen (           |
|           | 129       | 17  |              |            | 6666            |
|           | 92        | 16  | 51           | PF 139     | 96, 99          |
|           | 74        | 15  | 118          | FF 133     | Pen!            |
|           | 157       | 14  | 43           | PF 124     | 6666            |
|           | 25        | 13  | 7            | FF 124     | 32,             |
|           | Tack Room | 12  |              | PF 97      | Pen 4           |
|           | 88        | 11  | 77           |            | TRR             |
|           | 151       | 10  | 95           | PF 38      | 108             |
|           | 132       | 9   | 167          | FF 30      | W               |
|           | 119       | 8   | 160 PF 134   | PF 134     | Pen 3           |
|           | 113       | 7   |              |            | Wean            |
|           |           |     |              |            |                 |
|           | 103       | 6   | 125          | PF 145,    | Pen 2           |
|           | 69        | . 5 | 58           | 154, 162   | 6666            |
|           | 64        | 4   | 46           | PF 59, 65, |                 |
|           | 52        | 3   | 28           | 86, 112    | Pen :           |
|           | 35        | 2   | 10           | PF 4, 12,  | 6666            |
|           | 21        | 1   | 3            | 19, 30     |                 |
| Idia Para |           |     |              |            |                 |
| el<br>G   | ding Pens |     |              | Holding P  | ens - Pitchfork |
|           |           |     |              |            |                 |