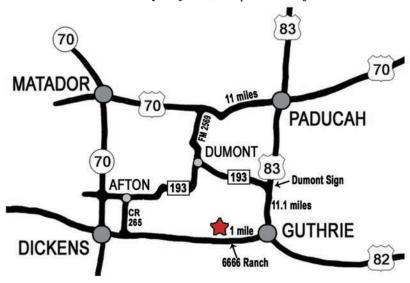

# DEMONSTRATION SALE LOCATION

### Hosted at 6666 Ranch

Guthrie, Texas ★ (855) 674-6773

The sale is located 1 mile West of Guthrie on Hwy 82/114 on the South side of the highway.

### DISTANCE TO FOUR SIXES RANCH FROM METRO AREAS

Dallas/Fort Worth \* 3 hour and 30 minutes

Abilene \* 1 hour and 30 minutes

Wichita Falls \* 2 hours

Lubbock \* 1 hour and 30 minutes